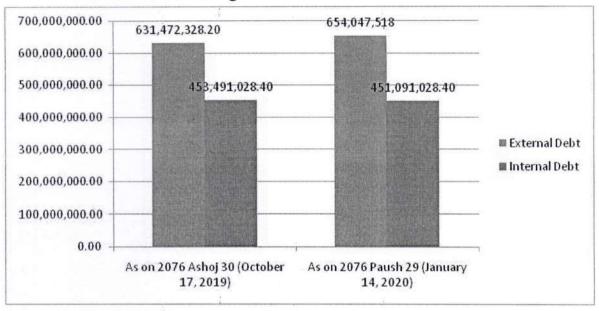

The total government debt amounts to Rs. 1105.14 billion with an increment of 1.83 %. Out of this amount, external debt is Rs. 654.04 billion and internal debt is Rs. 451.09 billion.

During this quarter, total increment of external loan is NPR 22.57 billion (with 3.57% increment). Out of which NPR 1.9 billion is because of foreign exchange loss (shown in Annexes) and rest is due to net disbursement (Disbursement – Principal Payment).

Table no. 1
Debt position

In Rs. 000

| S.N. |               | As on 2076<br>Ashoj 30<br>(October 17,<br>2019) | As on 2076<br>Paush 29<br>(January 14,<br>2020) | Increase/ Decrease | Increase/<br>Decrease<br>% |  |
|------|---------------|-------------------------------------------------|-------------------------------------------------|--------------------|----------------------------|--|
| 1    | External Debt | 631,472,328.2                                   | 654,047,518                                     | 22,575,189.8       | 3.57%                      |  |
| 2    | Internal Debt | *453,491,028.4                                  | 451,091,028.4                                   | -2,400,000         | -0.53%                     |  |
|      | Total         | 1,084,963,356.6                                 | 1,105,138,546.4                                 | 20,175,189.8       | 1.83%                      |  |