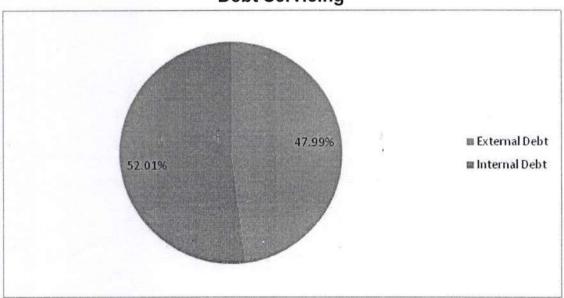

#### 4. Debt servicing

Debt servicing status of this quarter is depicted in the table 4. Total debt servicing as of the 2<sup>nd</sup> quarter of Fiscal Year 2076/77 is Rs. 24.55 billion out of which Rs. 12.77 billion i.e. 52.01 % is for internal debt and remaining Rs. 11.78 billion i.e. 7.99 % is for external debt.

Table no. 4
Debt servicing (Rs.)
As on 2076/09/29 (January 14, 2020)

In Rs. 000

| S.N. | Description   | Principal     | Interest      | Total         | %      |
|------|---------------|---------------|---------------|---------------|--------|
| 1    | External Debt | 9,717,503.89  | 2,066,592.1   | 11,784,095.99 | 47.99% |
| 2    | Internal Debt | 2,400,000.00  | 10,371,051.42 | 12,771,051.42 | 52.01% |
|      | Total         | 12,117,503.89 | 12,437,346.52 | 24,555,147.41 |        |