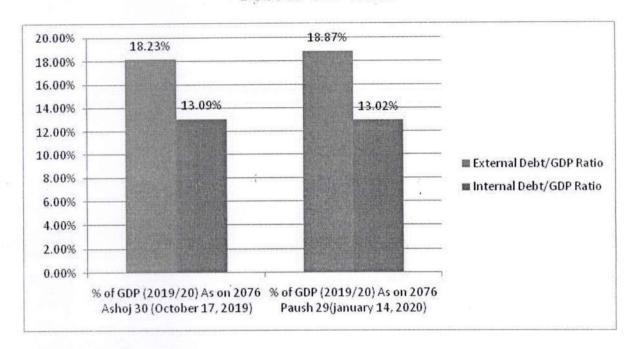

#### 2. Debt to GDP ratio

At the end of 1<sup>st</sup> quarter of FY 2076/77, the total debt to GDP ratio was 31.32% where external debt to GDP was 18.23% and internal debt to GDP was 13.09%. At the end 2<sup>nd</sup> quarter of F/Y 2076/077 (as on 14 january, 2020), the debt to GDP ratio is 31.90% consisting 18.87% external/GDP ratio and 13.02% internal/GDP ratio while taking into account last fiscal year GDP. It shows slight increase in external debt to GDP ratio and slight decrease in internal debt to GDP ratio by 0.64% and 0.07% respectively.

Table no. 2 Debt to GDP Ratio

In Rs. 000

| S.N. |                                                           | % of GDP<br>(2019/20) As on<br>2076 Ashoj 30<br>(October 17,<br>2019) | % of GDP<br>(2019/20) As<br>on 2076 Paush<br>29(january 14,<br>2020) | Increase/<br>Decrease |
|------|-----------------------------------------------------------|-----------------------------------------------------------------------|----------------------------------------------------------------------|-----------------------|
| 1    | Debt/GDP Ratio                                            | 31.32%                                                                | 31.90%                                                               | 0.58%                 |
|      | 1.1 External Debt/GDP Ratio                               | 18.23%                                                                | 18.87%                                                               | 0.64%                 |
|      | 1.2 Internal Debt/GDP Ratio                               | 13.09%                                                                | 13.02%                                                               | -0.07%                |
|      | GDP as per Economic Survey F/Y 2075/076 (MoF) in Rs. '000 | 3,464,319,000                                                         |                                                                      |                       |